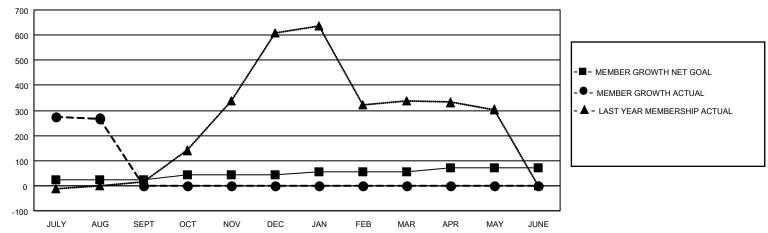

#### GOALS AND ACTUAL MEMBERS CUMULATIVE

| DROPPED CLUBS: 5 |    | 32 CLUBS OF 133 ADDED 1 OR<br>MORE NEW MEMBERS | GENDER DISTRIBUTION             |                                |  |
|------------------|----|------------------------------------------------|---------------------------------|--------------------------------|--|
|                  |    | INORE NEW MEMBERS                              | MALE<br>FEMALE                  | 2,453 (79.05%)<br>650 (20.95%) |  |
| DROPPED MEMBERS  |    |                                                | NON BINARY PREFER NOT TO ANSWER | 0 (0.00%)<br>0 (0.00%)         |  |
| DECEASED         | 1  |                                                | THE ENTITY TO ANOWER            | 0 (0.0070)                     |  |
| CLUB CANCELLED   | 44 | CLICK HERE FOR CUMULATIVE                      | TOTAL FAMILY UNIT MEMBERS       | 2,446                          |  |
| OTHER            | 42 | MEMBERSHIP DATA                                |                                 |                                |  |
| TOTAL            | 87 |                                                | FAMILY MEMBERS PAYING HAI       | LF DUES 1,826                  |  |

## District 305 N1

| Clubs                 |               |           |               | Members               |                         |                         |                                                    |
|-----------------------|---------------|-----------|---------------|-----------------------|-------------------------|-------------------------|----------------------------------------------------|
| RESULTS FOR 2021-2022 |               |           |               | RESULTS FOR 2021-2022 |                         |                         |                                                    |
| QUARTER               | NEW CLUB GOAL | NEW CLUBS | DROPPED CLUBS | QUARTER MEM           | MBER GROWTH NET<br>GOAL | MEMBER GROWTH<br>ACTUAL | DROPPED<br>MEMBERS ACTUAL<br>(including transfers) |
| JULY/AUG/SEPT         | 5             | 14        | 5             | JULY/AUG/SEPT         | 25                      | 365                     | 87                                                 |
| OCT/NOV/DEC           | 2             | 0         | 0             | OCT/NOV/DEC           | 20                      | 0                       | 0                                                  |
| JAN/FEB/MAR           | 1             | 0         | 0             | JAN/FEB/MAR           | 10                      | 0                       | 0                                                  |
| APR/MAY/JUNE          | 2             | 0         | 0             | APR/MAY/JUNE          | 15                      | 0                       | 0                                                  |