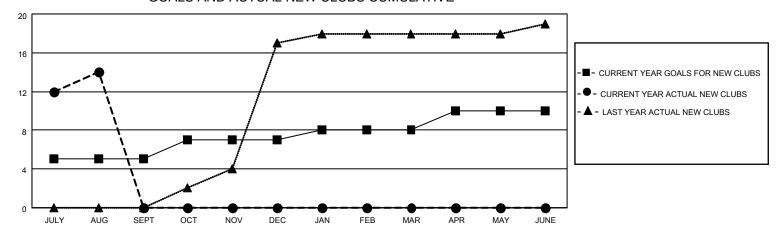

#### GOALS AND ACTUAL NEW CLUBS CUMULATIVE

## District 305 N1

| Clubs                 |               |           |               | Members               |                         |                         |                                                    |
|-----------------------|---------------|-----------|---------------|-----------------------|-------------------------|-------------------------|----------------------------------------------------|
| RESULTS FOR 2021-2022 |               |           |               | RESULTS FOR 2021-2022 |                         |                         |                                                    |
| QUARTER               | NEW CLUB GOAL | NEW CLUBS | DROPPED CLUBS | QUARTER MEM           | MBER GROWTH NET<br>GOAL | MEMBER GROWTH<br>ACTUAL | DROPPED<br>MEMBERS ACTUAL<br>(including transfers) |
| JULY/AUG/SEPT         | 5             | 14        | 5             | JULY/AUG/SEPT         | 25                      | 365                     | 87                                                 |
| OCT/NOV/DEC           | 2             | 0         | 0             | OCT/NOV/DEC           | 20                      | 0                       | 0                                                  |
| JAN/FEB/MAR           | 1             | 0         | 0             | JAN/FEB/MAR           | 10                      | 0                       | 0                                                  |
| APR/MAY/JUNE          | 2             | 0         | 0             | APR/MAY/JUNE          | 15                      | 0                       | 0                                                  |